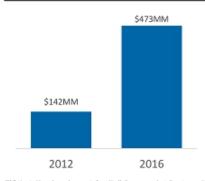

# Retail Sales of Products under Xcel Brands<sup>(1)</sup>

(1) Estimated based on sales reports from Xcel's licensees and retail partners, with wholesale and first cost sales converted to retail based on estimated margins.