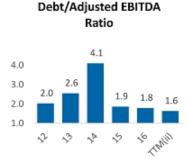

### Compelling Valuation

 Price to Book<sup>(1)[2]</sup>:
 0.4x

 EV/TTM Sales<sup>(1)[2]</sup>:
 2.1x

 EV/TTM Adj. EBITDA<sup>[1](2)[3]</sup>:
 8.1x

 Net Debt to Equity<sup>(1)</sup>:
 0.2x

(1) Represents the period 10/1/16 - 9/30/17