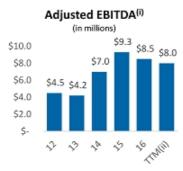

#### **Key Statistics**

 Nasdaq:
 XELB

 Market Cap<sup>(2)</sup>:
 \$48.2 mil.

 Price<sup>(2)</sup>:
 \$2.55

 52 Wk. High/Low<sup>(2)</sup>:
 \$5.05/\$1.80

 TTM Sales<sup>(3)</sup>:
 \$31.5 mil.

 TTM Adj. EBITDA<sup>(1)(3)</sup>:
 \$8.0 mil.

Adjusted EBITDA is a non-GAAP unaudited measure, which Xcel defines as net income before stock-based compensation, interest and other financing costs, loss on extinguishment of debt, gain on the reduction of contingent obligations, income taxes, other state and local franchise taxes, depreciation and amortization, non-recurring facility exit charges, and net income or loss from discontinued operations. If TTM are unaudited figures presented for the period 10/1/16 through 9/30/17. See Table A for a reconcilation of Adj. EBITDA with Net Income.

# TABLE A

| (amounts in thousands)                          |    | elve Months<br>Ended<br>otember 30,<br>2017 |
|-------------------------------------------------|----|---------------------------------------------|
| Net income (loss) (Unaudited)                   | \$ | 2.82                                        |
| Depreciation and amortization                   | Ψ  | 1.56                                        |
| Interest and finance expense                    |    | 1.46                                        |
| Income tax provision (benefit)                  |    | 2.02                                        |
| State and local franchise taxes                 |    | 0.11                                        |
| Stock-based compensation                        |    | 3.47                                        |
| Gain on reduction of contingent obligations     |    | (3.41)                                      |
| (Income) loss from discontinued operations, net |    | (0.03)                                      |
| Adjusted EBITDA                                 | \$ | 8.00                                        |