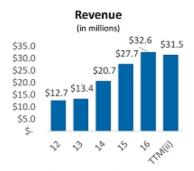

#### **Key Statistics**

 Nasdaq:
 XELB

 Market Cap<sup>(2)</sup>:
 \$48.2 mil.

 Price<sup>(2)</sup>:
 \$2.55

 52 Wk. High/Low<sup>(2)</sup>:
 \$5.05/\$1.80

 TTM Sales<sup>(3)</sup>:
 \$31.5 mil.

 TTM Adj. EBITDA<sup>(1)(3)</sup>:
 \$8.0 mil.

Adjusted EBITDA is a non-GAAP unaudited measure, which Xcel defines as net income before stock-based compensation, interest and other financing costs, loss on extinguishment of debt, gain on the reduction of contingent obligations, income taxes, other state and local franchise taxes, depreciation and amortization, non-recurring facility exit charges, and net income or loss from discontinued operations. If TTM are unaudited figures presented for the period 10/1/16 through 9/30/17. See Table A for a reconcilation of Adj. EBITDA with Net Income.

#### Organic Growth Drivers

Grow Existing Businesses: Xcel has experienced favorable momentum heading into 2018. In Spring 2017, H Halston launched at Dillards and was followed with a fall 2017 launch of IMNYC. Although overall TTM revenues and Adjusted EBITDA have decreased from 2016, it is not indicative of the underlying growth of Xcel's lifestyle brands on QVC and its wholesale department store business. Xcel's TTM results were impacted by the transition of C Wonder to the wholesale department store platform which the Company expects to commence later in 2018.